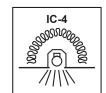

CRI: ≥90 90° Beam angle (°): Yes\* Dimmable:

Lifespan (hrs): 50,000hrs Cutout (Ø): Ø200-220mm

\*Fully dimmable with suitable dimmers.